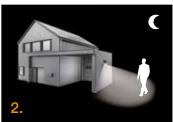

# XSolar Lighting the future

XSolar sensor-switched LED light: No energy costs. No power connection. No compromising.

The last word in efficiency: XSolar's modern solar panel charges the high-performance battery during the day (1) and only switches the even LED light ON when it's needed (2). Leaving up to 200 minutes of light even in bad weather (3).