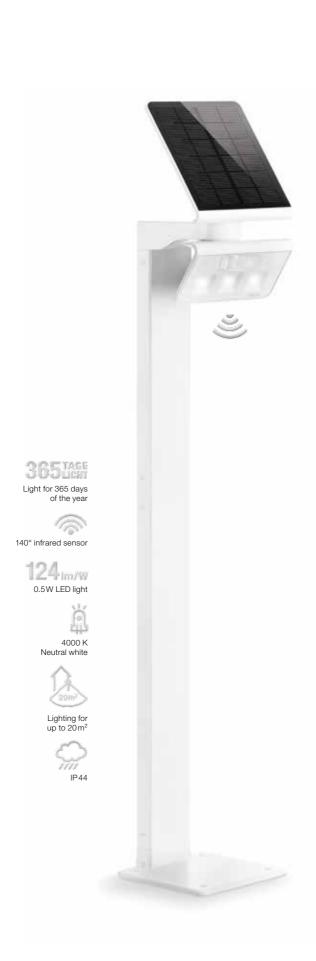

365TAGE

Light for 365 days of the year

140° infrared sensor

124 m/w 0.5W LED light

4000 K Neutral white

Lighting for up to 30 m<sup>2</sup>

## LED **Sensor**Light X**Solar** GL-S

#### Efficiency and design that truly impress.

XSolar is also a real stunner on the elegant base. Stylishly illuminating drives and pathways over an area of up 20 m². In just the same way as the wall light, the energy wizard's turning / tilting monocrystalline solar panel even produces electricity when sunlight is poor, saving it in the high-performance rechargeable battery for darker times and reliable providing light outdoors even at sub-zero temperatures.