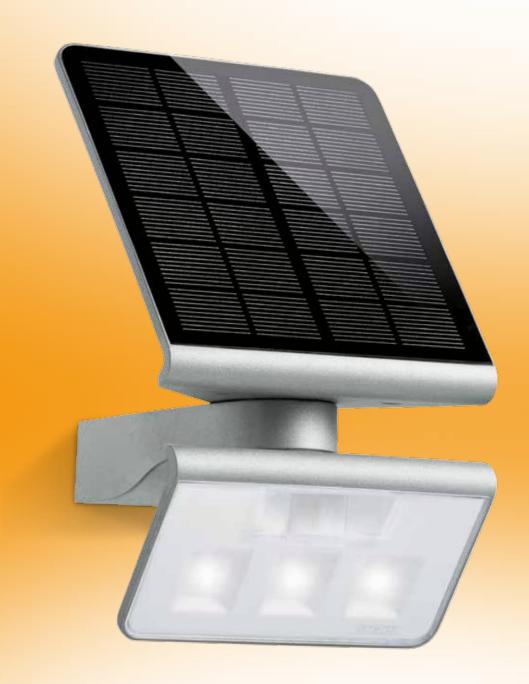

# XSolar Lighting the future

XSolar sensor-switched LED light: No energy costs. No power connection. No compromising.

The last word in efficiency: XSolar's modern solar panel charges the high-performance battery during the day (1) and only switches the even LED light ON when it's needed (2). Leaving up to 200 minutes of light even in bad weather (3).

All made possible by combining intelligent sensor and solar technology with patented microprocessor control and trendsetting design to provide the ultimate in lighting efficiency. Just as you please: use the light in sensor mode or with additional basic lighting level. All possible at extreme temperatures from -20°C to +40 °C too. Not a problem with STEINEL's high-performance rechargeable battery that provides 200 minutes of remaining lighting power and a life cycle of 20 years.

High-quality monocrystalline glass solar panel

LED panel 120 degrees

Powerful rechargeable lithium-ironphosphate battery

Innovative LFD system

with Fresnel lens

Intelligent sensor

Solar panel and LED panel can be mounted separately (for XSolar L-S only)

## LED **Sensor**Light X**Solar** L-S

### Unique design meets maximum efficiency.

The innovative LED SensorLight is a real eye-turner on your building – and provides up to 30 m² of good, even lighting. Intelligent sensors reliably switch the LED light ON and OFF regardless of movement. The powerful, quick charge 2500 mAh Li-ion battery provides up to 200 minutes of illumination even when the weather's bad. Unrivalled by any other solar-powered light!