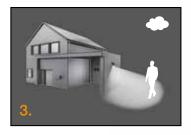

# XSolar Lighting the future

XSolar sensor-switched LED light: No energy costs. No power connection. No compromising.

The last word in efficiency: XSolar's modern solar panel charges the high-performance battery during the day (1) and only switches the even LED light ON when it's needed (2). Leaving up to 200 minutes of light even in bad weather (3).

All made possible by combining intelligent sensor and solar technology with patented microprocessor control and trendsetting design to provide the ultimate in lighting efficiency. Just as you please: use the light in sensor mode or with additional basic lighting level. All possible at extreme temperatures from -20°C to +40 °C too. Not a problem with STEINEL's high-performance rechargeable battery that provides 200 minutes of remaining lighting power and a life cycle of 20 years.

### Unique design meets maximum efficiency.

The innovative LED SensorLight is a real eye-turner on your building – and provides up to 30 m² of good, even lighting. Intelligent sensors reliably switch the LED light ON and OFF regardless of movement. The powerful, quick charge 2500 mAh Li-ion battery provides up to 200 minutes of illumination even when the weather's bad. Unrivalled by any other solar-powered light!