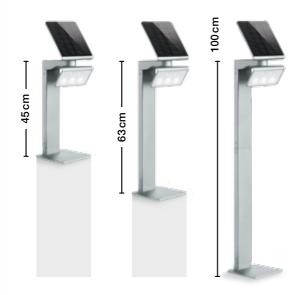

**EAN white:** 4007841 671204 **EAN silver:** 4007841 671211

W x H x D: 194 x 1178 x 188 mm

Extremely flexible: the accessories provided let you mount the light at 3 different heights in seconds flat. In this case the LED panel should be at least 90 cm above ground level.