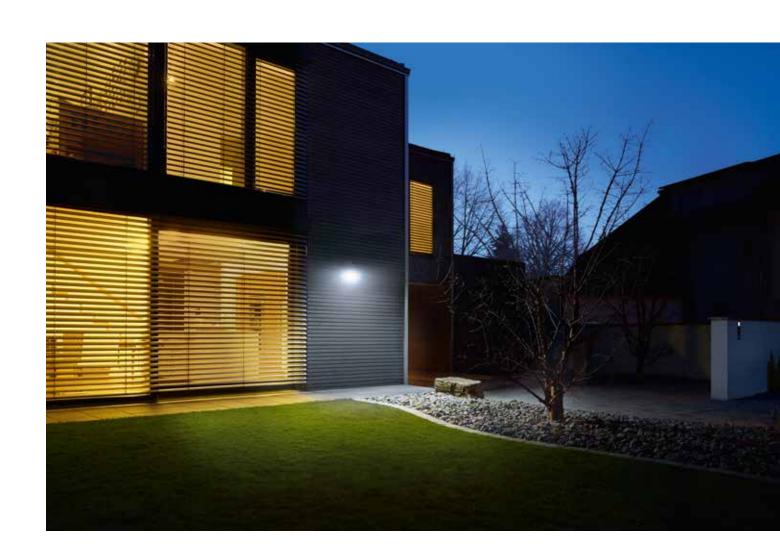

## 365 Days of Bright LED Light Whenever Needed at "0" Electricity Costs

Good outdoor illumination not only gives you safety and peace of mind. XSolar now provides bright LED light exactly where you want it without the need for a power point. With unsurpassed elegance too. 365 days of unsurpassed elegance and only when you need it.

All made possible by combining intelligent sensor and solar technology with patented microprocessor control and trendsetting design to provide the ultimate in lighting efficiency. Just as you please: use the light in sensor mode or with additional basic lighting level. All possible at extreme temperatures from -20°C to +40 °C too. Not a problem with STEINEL's high-performance rechargeable battery that provides 200 minutes of remaining lighting power and a life cycle of 20 years.

### Unique design meets maximum efficiency.

The innovative LED SensorLight is a real eye-turner on your building – and provides up to 30 m² of good, even lighting. Intelligent sensors reliably switch the LED light ON and OFF regardless of movement. The powerful, quick charge 2500 mAh Li-ion battery provides up to 200 minutes of illumination even when the weather's bad. Unrivalled by any other solar-powered light!