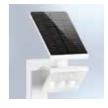

High-quality monocrystalline glass solar panel

LED panel 120 degrees

Powerful rechargeable lithium-ironphosphate battery

Innovative LFD system

with Fresnel lens

Intelligent sensor

Solar panel and LED panel can be mounted separately (for XSolar L-S only)

Ontional basic light level 3 %

Including extension lead (for XSolar L-S only)

Integrated compass to help find south-facing position

Can be recharged with micro USB charging cable (not included)

Solar panel turns through 330 degrees and