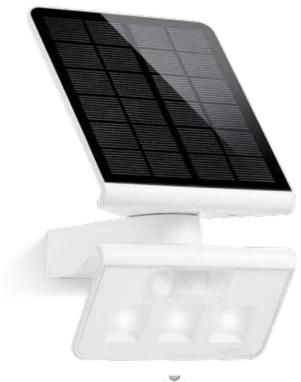

## LED **Sensor**Light X**Solar** L-S

### Unique design meets maximum efficiency.

The innovative LED SensorLight is a real eye-turner on your building – and provides up to 30 m² of good, even lighting. Intelligent sensors reliably switch the LED light ON and OFF regardless of movement. The powerful, quick charge 2500 mAh Li-ion battery provides up to 200 minutes of illumination even when the weather's bad. Unrivalled by any other solar-powered light!

High-quality monocrystalline glass solar panel

LED panel 120 degrees

Powerful rechargeable lithium-ironphosphate battery

Innovative LFD system

with Fresnel lens

Intelligent sensor

Solar panel and LED panel can be mounted separately (for XSolar L-S only)