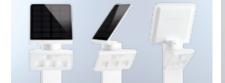

High-quality monocrystalline glass solar panel

LED panel 120 degrees

Powerful rechargeable lithium-ironphosphate battery

Innovative LFD system

with Fresnel lens

Intelligent sensor

Solar panel and LED panel can be mounted separately (for XSolar L-S only)

Ontional basic light level 3 %

Including extension lead (for XSolar L-S only)

Integrated compass to help find south-facing position

Can be recharged with micro USB charging cable (not included)

Solar panel turns through 330 degrees and