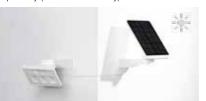

## LED **Sensor**Light X**Solar** L-S

### Unique design meets maximum efficiency.

The innovative LED SensorLight is a real eye-turner on your building – and provides up to 30 m² of good, even lighting. Intelligent sensors reliably switch the LED light ON and OFF regardless of movement. The powerful, quick charge 2500 mAh Li-ion battery provides up to 200 minutes of illumination even when the weather's bad. Unrivalled by any other solar-powered light!

## LED **Sensor**Light X**Solar** GL-S

#### Efficiency and design that truly impress.

XSolar is also a real stunner on the elegant base. Stylishly illuminating drives and pathways over an area of up 20 m². In just the same way as the wall light, the energy wizard's turning / tilting monocrystalline solar panel even produces electricity when sunlight is poor, saving it in the high-performance rechargeable battery for darker times and reliable providing light outdoors even at sub-zero temperatures.