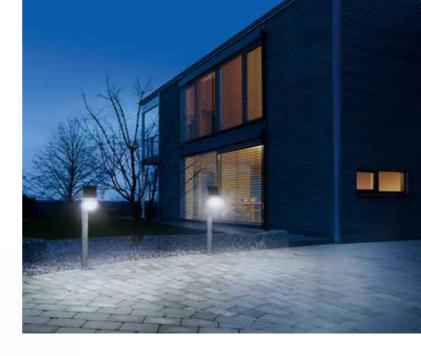

#### Efficiency and design that truly impress.

XSolar is also a real stunner on the elegant base. Stylishly illuminating drives and pathways over an area of up 20 m². In just the same way as the wall light, the energy wizard's turning / tilting monocrystalline solar panel even produces electricity when sunlight is poor, saving it in the high-performance rechargeable battery for darker times and reliable providing light outdoors even at sub-zero temperatures.