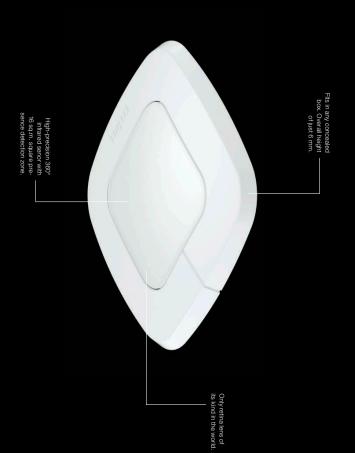

### IR Quattro SLIM XS

**Due to popular demand.** The extra slim IR Quattro SLIM XS presence detector virtually disappears in the wall or ceiling. Thanks to the new and practical concealed box format it forms a remarkably unobtrusive symbiosis with the home environment and can now be installed in any standard concealed box. In short our slimmest presence detector would seem to be pretending it wasn't even there - and yet is absolutely present when it matters.

5JAHRE GARANTIE

Setting only via remote control or Smart Remote

Technical specifications
Drinerisons (H xW x D) COMT: 80 x 80 x 55 mm
Drinerisons (H xW x D) COMT: 20-20 V, 50 / 60 Hz
Power supply COMT: 20-20 V, 50 / 60 Hz
Output: max. 1000 W, maximum of 8 fluorescent
lamps / LED lamps C < 176 µF
Sensor technology, passive infrared
Angle of coverage: 360°
Reach: 4 x 4 m presence, radial, tangential
Twight setting; 10 - 1000 lbx
Time setting: COMT: 30 sec – 30 min, 10
IP rating: protection class: IP 20 / II
Accessories COMT: emode control RC5, RC8,
Smart Remote