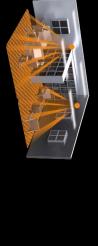

### IR Quattro SLIM XS

**Due to popular demand.** The extra slim IR Quattro SLIM XS presence detector virtually disappears in the wall or ceiling. Thanks to the new and practical concealed box format it forms a remarkably unobtrusive symbiosis with the home environment and can now be installed in any standard concealed box. In short our slimmest presence detector would seem to be pretending it wasn't even there - and yet is absolutely present when it matters.

5JAHRE GARANTIE

Setting only via remote control or Smart Remote

Technical specifications
Drinerisons (H xW x D) COMT: 80 x 80 x 55 mm
Drinerisons (H xW x D) COMT: 20-20 V, 50 / 60 Hz
Power supply COMT: 20-20 V, 50 / 60 Hz
Output: max. 1000 W, maximum of 8 fluorescent
lamps / LED lamps C < 176 µF
Sensor technology, passive infrared
Angle of coverage: 360°
Reach: 4 x 4 m presence, radial, tangential
Twight setting; 10 - 1000 lbx
Time setting: COMT: 30 sec – 30 min, 10
IP rating: protection class: IP 20 / II
Accessories COMT: emode control RC5, RC8,
Smart Remote