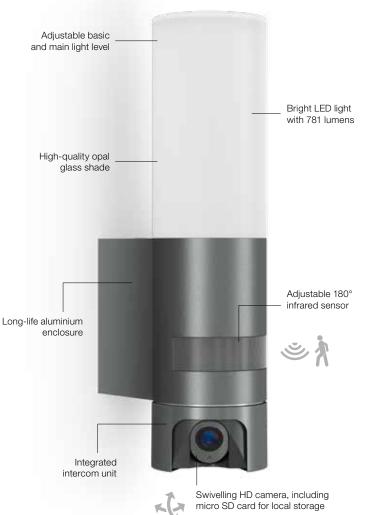

#### The L 600 CAM outdoor light provides more than light and

**security. Much more.** The sensor-switched light with durable aluminium enclosure and high-quality opal glass shade is the first Wi-Fi-based camera light from STEINEL and is always in touch with you via app. As soon as the 180° infrared motion sensor with a reach of 10 m detects movement, the light switches ON when it's dark and, if you want it to, sends a message to your mobile device. The precision-adjustable camera transmits images of your entrance area to your smartphone or tablet via Wi-Fi and provides

you with the option of interacting. You can see and hear exactly what is happening outside your front door, and can communicate from your smartphone or tablet via the built-in intercom unit. As soon as movement is detected, the images taken are saved to an SD card installed in the light and can be viewed on your mobile phone all very conveniently; with data being saved locally, it cannot get onto the Internet unintentionally. Thanks to the warm-white light with 3000K and 781 lm, and an output of 14.3W, even the darkest figures are always well illuminated.