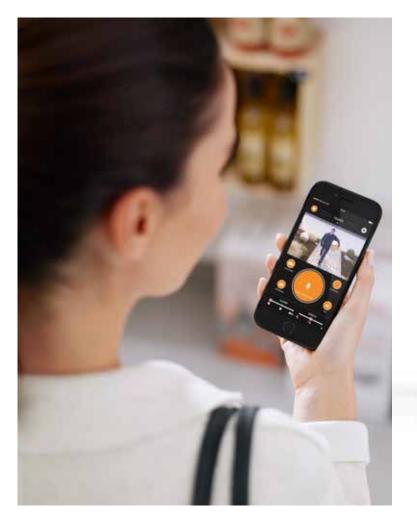

## L 600 CAM. All under control. All in one app.

Can be installed in just the same way as a "normal" light and is easy to operate. With the free STEINEL CAM app, you are always in the picture and ready to take action. You see what's going on outside your front door. Can speak directly to anyone standing there via the intercom system. Search events by date and time of day. Access various alarm settings. Adjust the sensor. Regulate light level settings in line with your needs. More convenience, more safety and more peace of mind. The L 600 CAM from STEINEL.