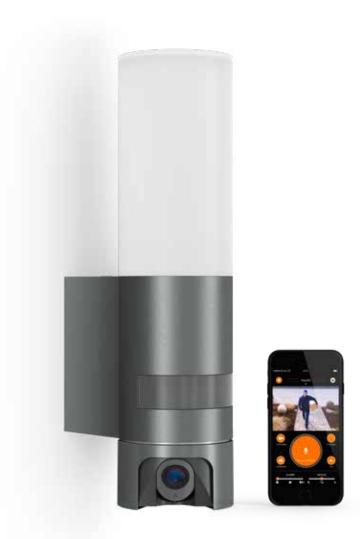

#### L 600 CAM -Smart. Safe. Intelligent.

Always know who is at the front door – regardless of where you are, whether out shopping or in the living room – is that possible? Of course it is possible - with our new smart L CAM 600 communication light in conjunction with the free app. The attractive LED sensor-switched light does not just illuminate your entrance area, but also transmits razor-sharp images to your smartphone or tablet thanks to its high-quality camera. No greater convenience, safety and peace of mind.

#### The L 600 CAM outdoor light provides more than light and

**security. Much more.** The sensor-switched light with durable aluminium enclosure and high-quality opal glass shade is the first Wi-Fi-based camera light from STEINEL and is always in touch with you via app. As soon as the 180° infrared motion sensor with a reach of 10 m detects movement, the light switches ON when it's dark and, if you want it to, sends a message to your mobile device. The precision-adjustable camera transmits images of your entrance area to your smartphone or tablet via Wi-Fi and provides

you with the option of interacting. You can see and hear exactly what is happening outside your front door, and can communicate from your smartphone or tablet via the built-in intercom unit. As soon as movement is detected, the images taken are saved to an SD card installed in the light and can be viewed on your mobile phone all very conveniently; with data being saved locally, it cannot get onto the Internet unintentionally. Thanks to the warm-white light with 3000K and 781 lm, and an output of 14.3W, even the darkest figures are always well illuminated.

## L 600 CAM. All under control. All in one app.

Can be installed in just the same way as a "normal" light and is easy to operate. With the free STEINEL CAM app, you are always in the picture and ready to take action. You see what's going on outside your front door. Can speak directly to anyone standing there via the intercom system. Search events by date and time of day. Access various alarm settings. Adjust the sensor. Regulate light level settings in line with your needs. More convenience, more safety and more peace of mind. The L 600 CAM from STEINEL.