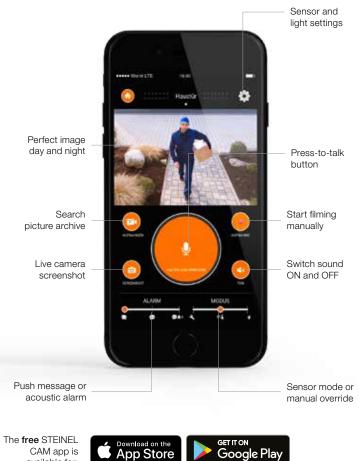

## L 600 CAM. All under control. All in one app.

Can be installed in just the same way as a "normal" light and is easy to operate. With the free STEINEL CAM app, you are always in the picture and ready to take action. You see what's going on outside your front door. Can speak directly to anyone standing there via the intercom system. Search events by date and time of day. Access various alarm settings. Adjust the sensor. Regulate light level settings in line with your needs. More convenience, more safety and more peace of mind. The L 600 CAM from STEINEL.