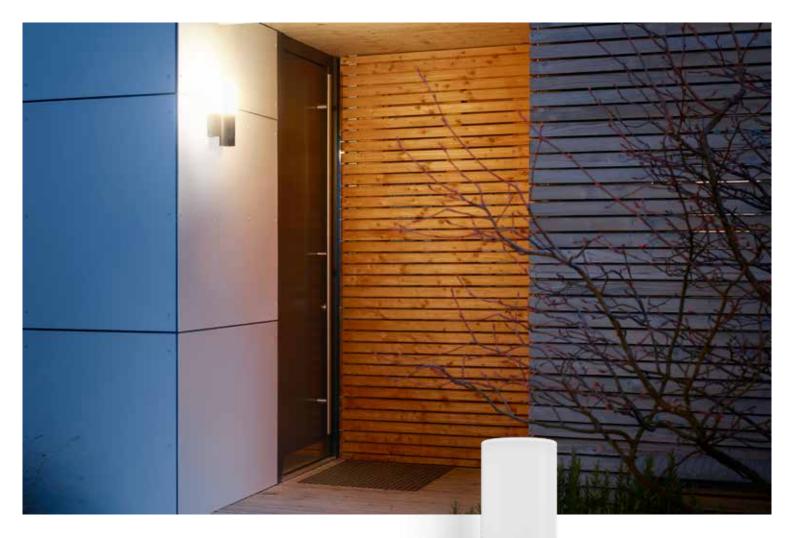

#### L 600 CAM -Smart. Safe. Intelligent.

Always know who is at the front door – regardless of where you are, whether out shopping or in the living room – is that possible? Of course it is possible - with our new smart L CAM 600 communication light in conjunction with the free app. The attractive LED sensor-switched light does not just illuminate your entrance area, but also transmits razor-sharp images to your smartphone or tablet thanks to its high-quality camera. No greater convenience, safety and peace of mind.

#### The L 600 CAM outdoor light provides more than light and

**security. Much more.** The sensor-switched light with durable aluminium enclosure and high-quality opal glass shade is the first Wi-Fi-based camera light from STEINEL and is always in touch with you via app. As soon as the 180° infrared motion sensor with a reach of 10 m detects movement, the light switches ON when it's dark and, if you want it to, sends a message to your mobile device. The precision-adjustable camera transmits images of your entrance area to your smartphone or tablet via Wi-Fi and provides

you with the option of interacting. You can see and hear exactly what is happening outside your front door, and can communicate from your smartphone or tablet via the built-in intercom unit. As soon as movement is detected, the images taken are saved to an SD card installed in the light and can be viewed on your mobile phone all very conveniently; with data being saved locally, it cannot get onto the Internet unintentionally. Thanks to the warm-white light with 3000K and 781 lm, and an output of 14.3W, even the darkest figures are always well illuminated.