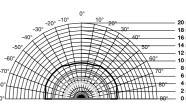

IS 3180 detection zone Installation height 2 m, tangential walking direction, 20 m lens

Also suitable for parallel operating mode. Intrinsic light detection.

Further circuit diagrams starting on page 328