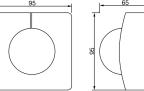

## Accessories

EAN corner wall mount bracket 04, white . . . . . . . . . . . . 4007841 648114 Refer to 'Accessories' for further information.

stainless steel

black

Mounting height 2 m. tangential walking direction, 8 m lens