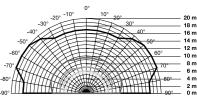

## Accessories

EAN corner wall mount bracket 04, white . . . . . . . . . . . . 4007841 648114 Refer to 'Accessories' for further information.

stainless steel

black

Mounting height 2 m. tangential walking direction, 8 m lens