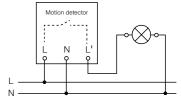

IS 3180 detection zone Installation height 2 m, tangential walking direction, 20 m lens

Also suitable for parallel operating mode. Intrinsic light detection.

Further circuit diagrams starting on page 328