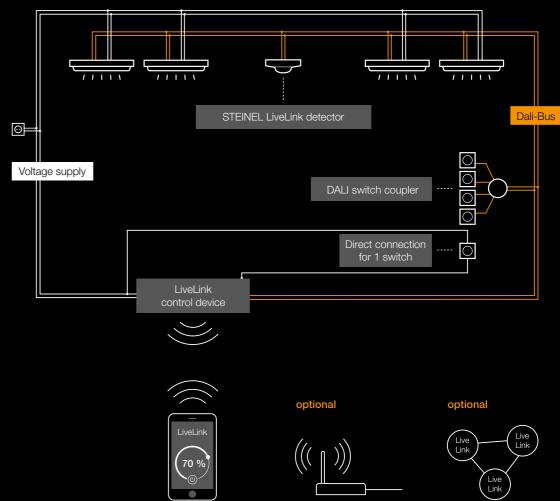

## Everything you need.

LiveLink control device

LiveLink Sensor

5-core cable

Fast installation. A sure bet. Simple cabling via 5-core NYM cable

Switch and Switch coupler

TRILUX-DALI light

Connection to building network structure

Interconnection of several LiveLink systems

### LiveLink Products Overview

#### Control device LiveLink

- Compact design with a height of 21 mm Universal DALI interface
- Direct connection for 1 switch • Control and supply of up to 16 light
- groups and 64 individual components Control via tablet, smartphone or switch
- Security via autonomous encrypted
- Wi-Fi network • Power-cut-safe storage of configuration

Switch coupler LiveLink

 Integration of standard switches into the LiveLink system • Up to 4 switches per switch coupler

EAN 4007841 013660

We would like to thank the Evangelischen Schulzentrum in Michelbach an der Bilz for the realization.