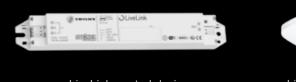

#### Control device LiveLink

- Compact design with a height of 21 mm Universal DALI interface
- Direct connection for 1 switch • Control and supply of up to 16 light
- groups and 64 individual components Control via tablet, smartphone or switch
- Security via autonomous encrypted
- Wi-Fi network • Power-cut-safe storage of configuration

EAN 4007841 013653